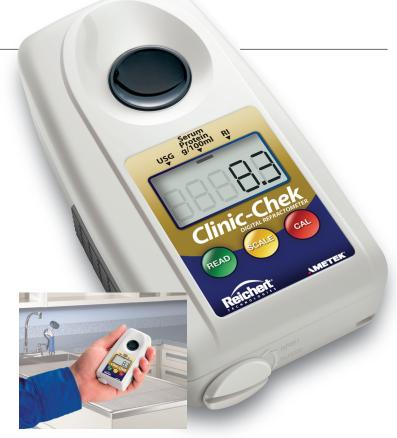

# Reichert Clinic-Chek Digital Refractometer

Powerful multi-scale performance in the palm of your hand!

#### Compact, Powerful, Dependable, Accurate

The Reichert Clinic-Chek is a multi-scale clinical refractometer ideally suited for the medical clinic, laboratory, and for athletic/wrestling hydration measurement. Three measurement scales in one model allows more flexibility and cost savings to you. The Clinic-Chek is more accurate than hydrometers and test strips.

### Clinic-Chek raises the bar for performance and value.

The Clinic-Chek is easy to operate and provides quick results. Its LCD digital display is easy to read and removes the subjectivity of shadow line interpretation across a small scale used in conventional handheld refractometers. Reading errors are eliminated with this easy-to-use clinical refractometer.

Measure body fluids (Urine and Blood Serum) without placing the sample near your face as required with other optical manual models. This measurement is safer and more convenient.

| Reichert Clinic-Chek Technical Specifications |                                                             |  |
|-----------------------------------------------|-------------------------------------------------------------|--|
| Catalog Number                                | 13940021                                                    |  |
| USG Range/Accuracy                            | 1.000 to 1.040/0.005                                        |  |
| Serum Protein<br>Range/Accuracy               | 1.6 to 15.0/0.1                                             |  |
| Refractive Index<br>Range/Accuracy            | 1.3330 to 1.4465 / 0.0002                                   |  |
| Calibration                                   | Water                                                       |  |
| Prism Material                                | Glass                                                       |  |
| Dimensions (WxDxL)                            | 2.1 x 1.1 x 3.9 inches<br>(54 x 27 x 100 mm)                |  |
| Weight                                        | 3.5 ounces (100 grams)                                      |  |
| Power                                         | 10,000 measurements/2xAAA                                   |  |
| Warranty                                      | 1 Year                                                      |  |
| Ratings & Compliance                          | IP65 Dustproof/Water Resistant, CE,<br>RoHS, WEEE compliant |  |