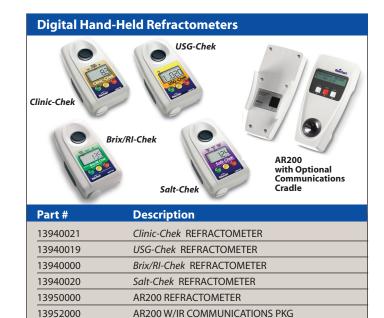

## Reichert Provides Real World Solutions and Outstanding Value to Every Customer

| Part #   | Description                                 |  |
|----------|---------------------------------------------|--|
| 13107000 | AR700 AUTOMATIC REFRACTOMETER               |  |
| 13107700 | AR70 AUTOMATIC REFRACTOMETER                |  |
| 13106000 | AR600 AUTOMATIC REFRACTOMETER               |  |
| 13106600 | AR60 AUTOMATIC REFRACTOMETER                |  |
| 13980000 | r <sup>2</sup> i300 AUTOMATIC REFRACTOMETER |  |